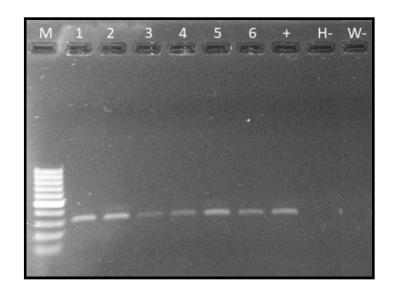

## PLANT VIRUS DIAGNOSIS USING PCR METHOD

| Field ID                              | Block 2   | Block 2   | Block 2   | Block 2   | Block 3     | Block 3     |
|---------------------------------------|-----------|-----------|-----------|-----------|-------------|-------------|
|                                       | Merlot NW | Merlot NE | Merlot SW | Merlot SE | Merlot West | Merlot East |
| Grapevine Red Blotch<br>Virus (GRBaV) | +         | +         | +         | +         | +           | +           |

KEY: (-) Negative for Virus, (+) Positive for Virus

#### **Comments:**

All samples tested were positive for Grapevine Red Blotch Virus (GRBaV)

-SUNBURST PDC, INC.

### Legend

1: Block 2 Merlot NW
2: Block 2 Merlot NE
3:Block 2 Merlot SW
4:Block 2 Merlot SE
5: Block 3 Merlot West
6: Block 3 Merlot East
+: Positive Sample Control
H-: Healthy Sample Control
W-: Water Negative Control